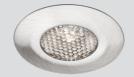

## **PIXEL** recessed LED luminaire

С Е 👯 🗇 🖓 🕱

PIXEL is a micro spotlight with symmetrical accent light projection for recessed installation in a groove, recommended for application to the inside of glass cabinets. PIXEL is installed in both through and blind holes with 30 mm diameter and comes standard with 2000 mm power cord and Micro24 connector.

The configurations for surface (PIXEL SP) and tilted emission surface installation are available on request. The spacers of these two configurations can also be supplied separately. Power supply not included. To be ordered separately.