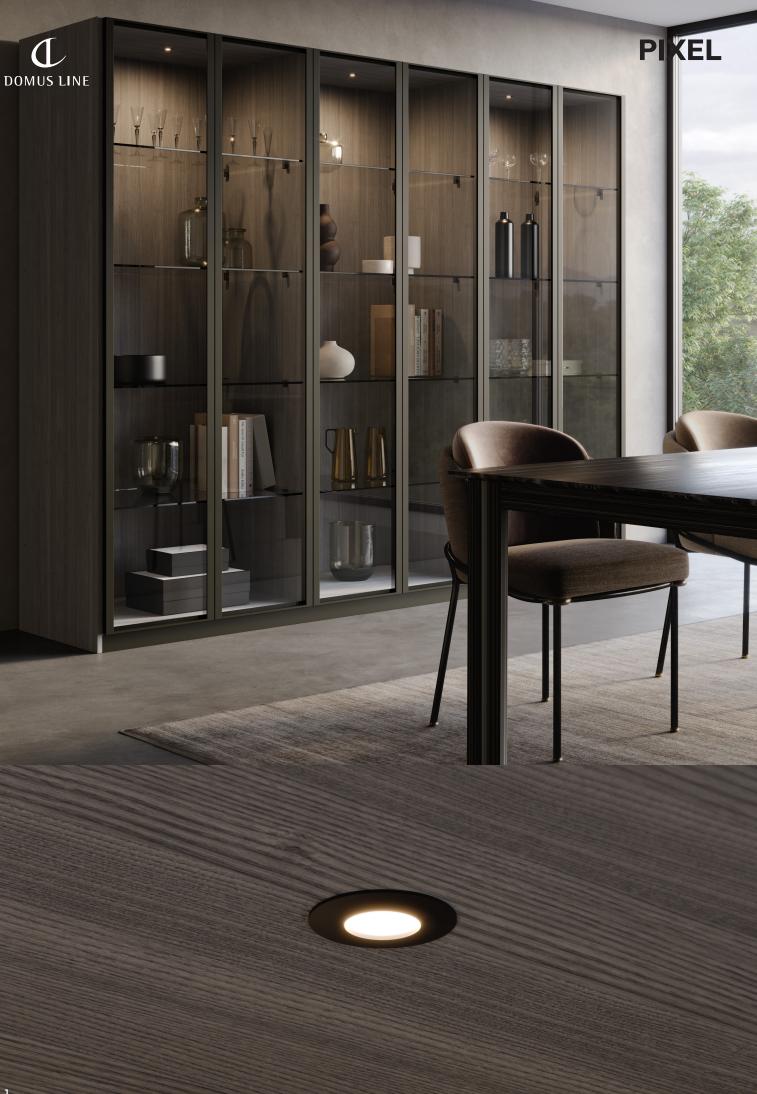

## **PIXEL** recessed LED luminaire

С Е 👯 🗇 🖓 🕱

PIXEL is a micro spotlight with symmetrical accent light projection for recessed installation in a groove, recommended for application to the inside of glass cabinets. PIXEL is installed in both through and blind holes with 30 mm diameter and comes standard with 2000 mm power cord and Micro24 connector.

The configurations for surface (PIXEL SP) and tilted emission surface installation are available on request. The spacers of these two configurations can also be supplied separately. Power supply not included. To be ordered separately.