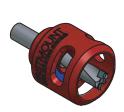

## CT-09DG (Drill Gauge) Installation Tool

**INDUSTRY FIT:** 

INSTALLATION TOOL

**SPECIFICATIONS:** 

The CT-09DG (Drill Gauge) is a handy addition to the range of installation tools that will allow for accurate depth control when blind hole drilling for the male clips in the Standard Range and the Low Profile Range. Giving a super fast & precise drill process, saving time and install cost.

Featuring a sealed roller thrust bearing that ensures super smooth operation, the Drill Gauge housing is made of machined aluminium, anodised red for durability.

Setout Guide TD-02, 08, 09