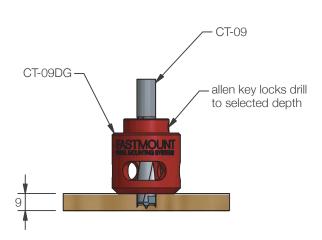

## **APPLICATIONS**

- Where accurate depth control is required 0 to 10mm
- Standard, Low Profile and Male metal clip range

INSTALLATION: Partially exploded through section showing typical installation method

Section through showing drilling into panel

Section through showing Standard range male clip screw fixed

info@fastmount.com www.fastmount.com