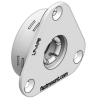

### Setting the standard for panel mounting

LP-AF8A I ow Profile Autofit Female

## LP-AF8A

#### **LOW PROFILE I P RANGE**

Low Profile clip LP-AF8A provides 360 degree lateral adjustment, fitting into a 35ø hole. Mounts into a variety of materials and is used with male Low Profile clips.