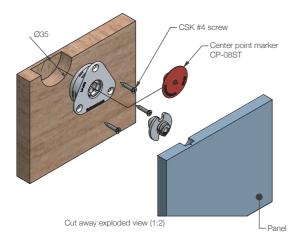

#### MORE INFO:

White acetal copolymer

MATERIAL:

Installation Guide FM-IG LP-AF8A Layout Guide FM TD-02, FM TD-08

INSTALLATION: Partially exploded through section showing typical installation method

The Fastmount® multi-award winning system has revolutionized the mounting of panels. Panels can easily be removed and refitted in any sequence time after time. For further information or technical support contact: info@fastmount.com