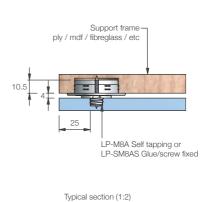

#### USE WITH:

LP-M8A

LP-SM8AS

#### MORE INFO:

White acetal copolymer

MATERIAL:

Installation Guide FM-IG LP-AF8A Layout Guide FM TD-02, FM TD-08

INSTALLATION: Partially exploded through section showing typical installation method

The Fastmount® multi-award winning system has revolutionized the mounting of panels. Panels can easily be removed and refitted in any sequence time after time. For further information or technical support contact: info@fastmount.com