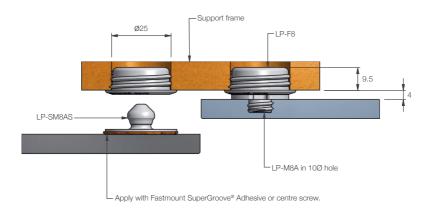

## **LOW PROFILE LP RANGE**

The LP-SM8AS is a male low profile clip with a surface mount installation. Featuring Fastmount's patented SuperGroove base, the grooves mechanically engage into the Fastmount SuperGroove Adhesive to create a bond that supports a 5kg pull out load. Ideal for thin panels or panels where drilling into the surface is not possible. The clip also offers an option to screw fix directly through the head for rapid installation, Mounts into LP-F8, LP-DF8 and LP-AF8A female clips. Pull out and shear load testing available at www.fastmount.com

### **BENEFITS**

- No special tools required for installation
- Adhesive or screw fix
- · 5kg pull out load
- 4mm clearance between panel and substrate
- · CNC machine compatibility
- Acoustic isolation

### APPLICATIONS

- Thin wall panels
- · Lightweight ceiling panels
- Covered, painted or prefinished panels
- Interior panels
- Refit and upgrade work

INSTALLATION: Partially exploded through section showing typical installation method