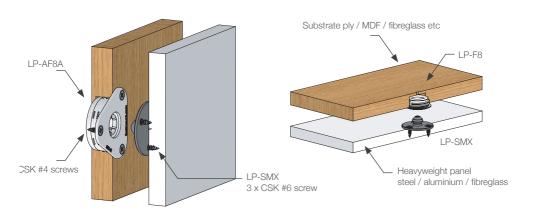

## **LOW PROFILE LP RANGE**

The LP-SMX clip adds an extra heavy-duty option to the Low Profile Range. With a 15kg pull out load, the clip is designed for use with heavyweight panels, and is compatible with the LP-F8, and LP-AF8A. The surface mount clip installs easily with 3 x countersink #6 screws, removing the need for special tools for installation. Ideal for large and heavyweight panels with limited panel depth. NOTE: Should not be used with LP-DF8 installing into drywall substrate, due to strength of the clip.

### APPLICATIONS

- Heavyweight wall panels with minimal depth
- Interior panels
- · Ceiling panels
- Moulded into hull
- Marine and architectural applications
- Steel, aluminium or fiberglass panels

INSTALLATION: Partially exploded through section showing typical installation method