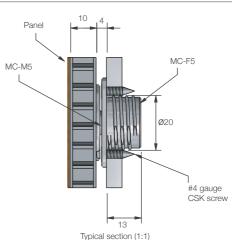

## SPECIFICATIONS:

**METAL MC RANGE** 

The MC-05 clip set is a combination of the MC-F5 (identified by white centre) and MC-M5 clips. The MC-F5 self taps and/or screw fixes into the substrate, and the MC-M5 self taps into the back of the panel. Innately fire resistant and ideal for heavy load bearing. Refer to Panel Offset Guide for gap between substrate and panel, pull out and shear loads. Note: For use with wall panels only, not suitable for ceiling panel installation.

Cutaway exploded view (nts)

www.fastmount.com