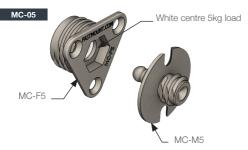

# MC-05 Metal Clip Set MC-F5 & MC-M5 - 5kg

## SPECIFICATIONS:

**METAL MC RANGE** 

The MC-05 clip set is a combination of the MC-F5 (identified by white centre) and MC-M5 clips. The MC-F5 self taps and/or screw fixes into the substrate, and the MC-M5 self taps into the back of the panel. Innately fire resistant and ideal for heavy load bearing. Refer to Panel Offset Guide for gap between substrate and panel, pull out and shear loads. Note: For use with wall panels only, not suitable for ceiling panel installation.