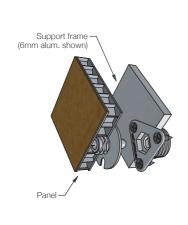

#### APPLICATIONS

- Fire rated panels
- Panels in fire egress paths
- Suitable for interior wall panels only
- Mounting of curved panels
- Variety of substrates

INSTALLATION: Partially exploded through section showing typical installation method

Cutaway exploded view (nts)

www.fastmount.com