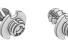

## Setting the standard for panel mounting

#### PRODUCT SHEET

STANDARD PC RANGE

### PC-AF1 Autofit Female

# INDUSTRY FIT:





# SPECIFICATIONS:

The Fastmount autofit PC-AF1 is ideal for applications that require lateral adjustment, such as curved panels. This versatile screw-fixed clip works with all Standard range male clip types.

# PC-AF1



#### USE WITH:









PC-M2H



## PC-SM1AC



#### **BENEFITS**

- · Lateral panel adjustment in all directions
- Installation requires no special tools
- Push fit into 35Ø hole
- Several mounting options
- Works with Standard range Fastmount clips

# **APPLICATIONS**

- Complex shaped panels where lateral adjustment is required
- · Ceiling, wall and exterior panels
- Mounting of curved panels
- Variety of substrates
- Moulded into hull

#### MATERIAL: White acetal copolymer

#### MORE INFO:

Installation Guide FM-IG PC-AF1 Clip Layout Guide FM- TD-02, 09, 12

INSTALLATION: Partially exploded through section showing typical installation method



The Fastmount® multi-award winning system has revolutionized the mounting of panels. Panels can easily be removed and refitted in any sequence time after time.