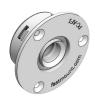

### PC-AF1 Autofit Female

# SPECIFICATIONS:

The Fastmount autofit PC-AF1 is ideal for applications that require lateral adjustment, such as curved panels. This versatile screw-fixed clip works with all Standard range male clip types.

#### **BENEFITS**

- · Lateral panel adjustment in all directions
- Installation requires no special tools
- Push fit into 35Ø hole
- Several mounting options
- Works with Standard range Fastmount clips