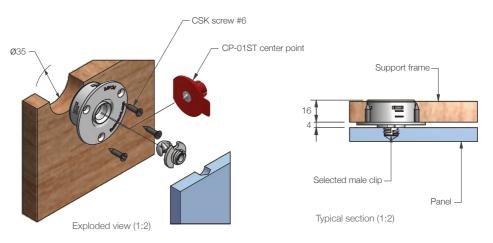

#### MORE INFO:

Installation Guide FM-IG PC-AF1 Clip Layout Guide FM- TD-02, 09, 12

INSTALLATION: Partially exploded through section showing typical installation method

The Fastmount® multi-award winning system has revolutionized the mounting of panels. Panels can easily be removed and refitted in any sequence time after time. For further information or technical support contact: info@fastmount.com