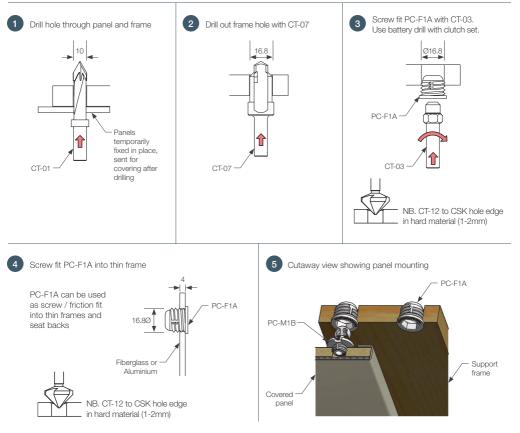

Setting the standard for panel mounting

INSTALLATION GUIDE

# PC-F1A Self Tapping Female

(page 1 of 2)



## INSTALLATION STEPS FOR UPHOLSTERED PANELS



#### info@fastmount.com

\*Specification subject to change without notice, see website for updates. Copyright © Fastmount Ltd.

www.fastmount.com

INSTALLATION GUIDE PC-F1A / DATE 0417 PROUDLY DESIGNED & MANUFACTURED IN NEW ZEALAND



Setting the standard for panel mounting

## PC-F1A Self Tapping Female

(page 2 of 2)



### INSTALLATION STEPS FOR PAINTED OR PRE-FINISHED PANELS (First complete steps 1 to 3, page 1)



#### info@fastmount.com

www.fastmount.com

\*Specification subject to change without notice, see website for updates. Copyright © Fastmount Ltd. INSTALLATION GUIDE PC-F1A / DATE 0417