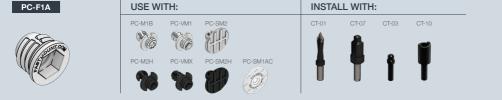

# PC-F1A Self Tapping Female

(page 1 of 2)

## INSTALLATION STEPS FOR UPHOLSTERED PANELS