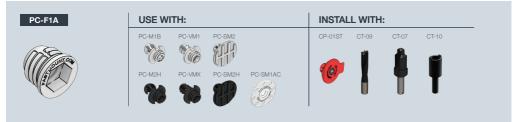

## PC-F1A Self Tapping Female

(page 2 of 2)

### INSTALLATION STEPS FOR PAINTED OR PRE-FINISHED PANELS (First complete steps 1 to 3, page 1)