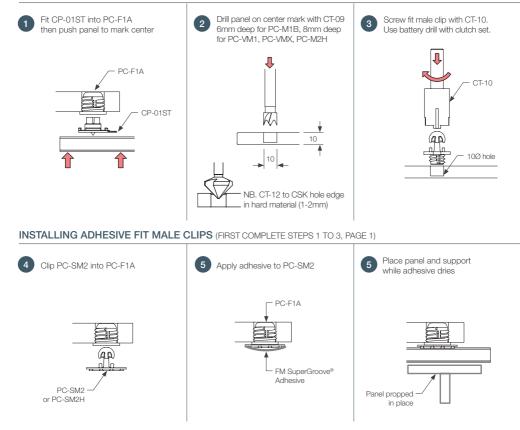

### INSTALLATION STEPS FOR PAINTED OR PRE-FINISHED PANELS (First complete steps 1 to 3, page 1)