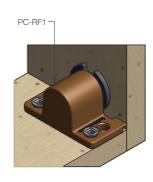

**INSTALLATION:** Partially exploded through section showing typical installation method

Corner detail at cabinet or shelf

The Fastmount® multi-award winning system has revolutionized the mounting of panels. Panels can easily be removed and refitted in any sequence time after time. For further information or technical support contact: info@fastmount.com