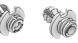

## PC-RF1 Side Mount Female Screw Fix

INDUSTRY FIT:

# STANDARD PC RANGE

Ideal for applications that require side mounting, such as refit, cabinet construction or securing floor panels. This versatile screw-fixed clip works with all male clips from the Standard range.

### PC-RF1 USE WITH:

PC-M1B PC-VM1 PC-SM2

PC-SM1AC