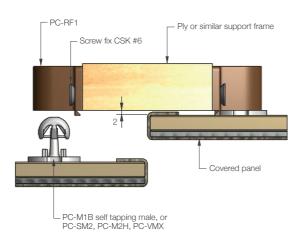

**INSTALLATION:** Partially exploded through section showing typical installation method

Corner detail at cabinet or shelf

The Fastmount® multi-award winning system has revolutionized the mounting of panels. Panels can easily be removed and refitted in any sequence time after time. For further information or technical support contact: info@fastmount.com