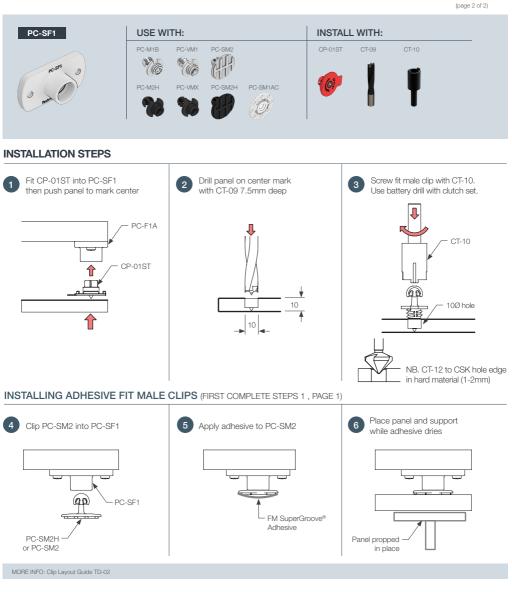

## PC-SF1 Surface Mount Female

| PC-SF1 | USE WITH: |        |         |          | INSTALL WITH:  |
|--------|-----------|--------|---------|----------|----------------|
| AC-SP1 | PC-M1B    | PC-VM1 | PC-SM2  |          | Screw or rivet |
| C not  | PC-M2H    | PC-VMX | PC-SM2H | PC-SM1AC |                |