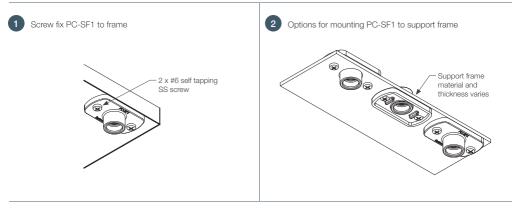

## PC-SF1 Surface Mount Female

| PC-SF1 | USE WITH: |        |         |          | INSTALL WITH:  |
|--------|-----------|--------|---------|----------|----------------|
| AC-SP1 | PC-M1B    | PC-VM1 | PC-SM2  |          | Screw or rivet |
| C not  | PC-M2H    | PC-VMX | PC-SM2H | PC-SM1AC |                |

## INSTALLATION STEP OPTIONS

3 Options for mounting PC-SF1 to support frame and male clip and panel types

\*Specification subject to change without notice, see website for updates. Copyright © Fastmount Ltd.