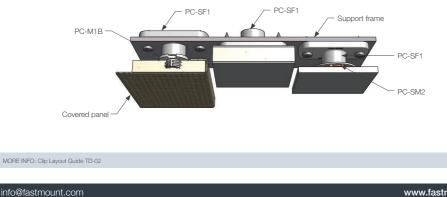

## INSTALLATION STEP OPTIONS

3 Options for mounting PC-SF1 to support frame and male clip and panel types

\*Specification subject to change without notice, see website for updates. Copyright © Fastmount Ltd.