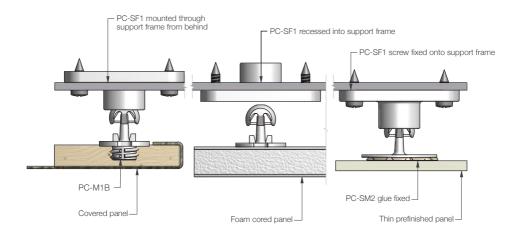

# PC-SF1 USE WITH: PC-M1B PC-VM1 PC-SM2 PC-M2H PC-VMX PC-SM2H PC-SM1AC

**INSTALLATION:** Partially exploded through section showing typical installation method

The Fastmount® multi-award winning system has revolutionized the mounting of panels. Panels can easily be removed and refitted in any sequence time after time. For further information or technical support contact: info@fastmount.com