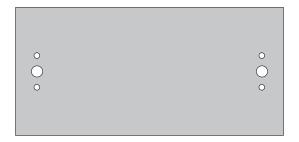

#### Fixation by drilling the cabinet side

- No groove required
- Quick and intuitive mounting

#### Fastening on door by screws

- The flap hangers must only be drilled and screwed
- No groove required