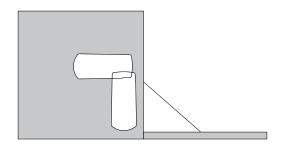

#### Horizontal or vertical mounting

- Flexible use
- It can be used for very narrow cabinets (bathroom furniture)