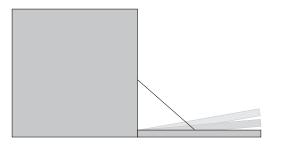

### Wire-lenght adjustment

#### Advantages:

• Door reaches easily the 90° opening position