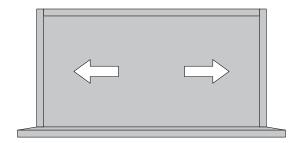

#### Mechanism for flap doors opening downwards

#### Advantages:

• Door reaches easily the 90° opening position