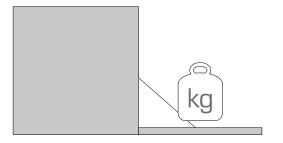

#### Main features:

- Flap heights from 210 cm to 480 cm
- Flap weights from 1,2 kg to 9 kg (depending from height)
- 4 available springs to cover various weight needs
- Minimum cabinet depth: 180 mm (horizontal) and 82 mm (vertical)
- Adjustable opening angle