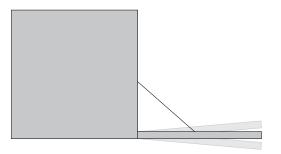

#### Main features:

- Flap heights from 210 cm to 480 cm
- Flap weights from 1,2 kg to 9 kg (depending from height)
- 4 available springs to cover various weight needs
- Minimum cabinet depth: 180 mm (horizontal) and 82 mm (vertical)
- Adjustable opening angle

#### Horizontal or vertical mounting

- Flexible use
- It can be used for very narrow cabinets (bathroom furniture)