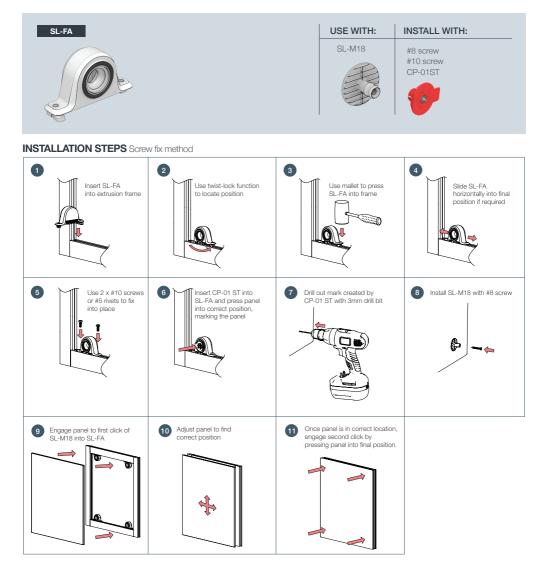

# **SL-FA** Stratlock<sup>™</sup> Range - Screw fix

### info@fastmount.com

www.fastmount.com

\*Specification subject to change without notice, see website for updates. Copyright © Fastmount Ltd. INSTALLATION GUIDE SL-FA / DATE 0720