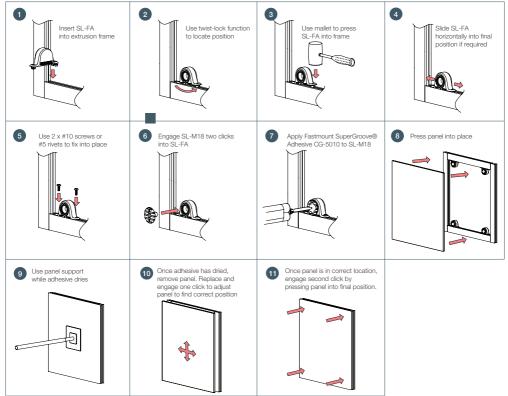

# SL-FA Stratlock<sup>™</sup> Range - Adhesive fix

## INSTALLATION STEPS Adhesive fix method

### info@fastmount.com

www.fastmount.com

\*Specification subject to change without notice, see website for updates. Copyright © Fastmount Ltd. INSTALLATION GUIDE SL-FA / DATE 0720