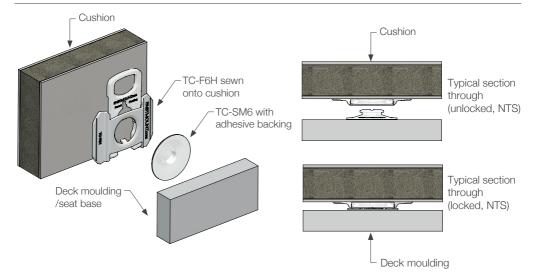

IONS**

- · Exterior cushions
- Internal seating areas
- Sundeck mattresses and sunbeds
- · Foredeck mounted mattresses

## **USE WITH**

TC-SM6





# BENEFITS

- TC-F6H sews onto cushion at upholstery construction stage
- Enables heavy-duty attachment of soft furnishings to painted or gel coat surfaces
- Slide lock mechanism makes soft furnishings quick to install and easy to remove
- · High quality, secure finish
- Heavy duty 23kg break out load
- No force required to release lock. Pull tab towards edge of the cushion to unlock and remove
- Hidden fixing no visible domes, screws, straps or hook and loop tape. Low visibility transparent lock tab when exposed
- Sliding lock can be replaced without unstitching saddle in the event of damage
- No removal tool required

## **INSTALLATION:**



info@fastmount.com www.fastmount.com