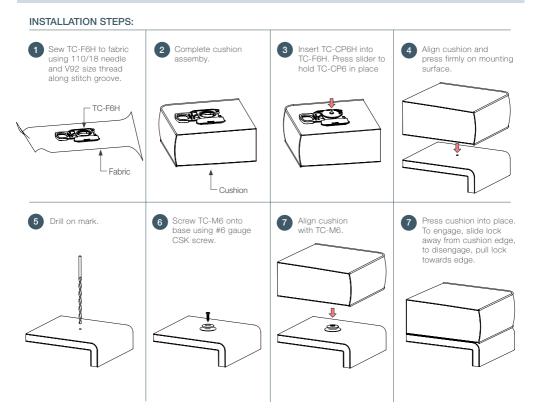

## TC-F6H & TC-M6 Textile Clip Range

| TC-F6H TC-M6                                                                                                                                                                                                                                                                                                                                                                                                                                                                                                                                                                                                                                                                                                                                                                                                                                                                                                                                                                                                                                                                                                                                                                                                                                                                                                                                                                                                                                                                                                                                                                                                                                                                                                                                                                                                                                                                                                                                                                                                                                                                                                                   | USE WITH:                                                                         | INSTALL WITH: |
|--------------------------------------------------------------------------------------------------------------------------------------------------------------------------------------------------------------------------------------------------------------------------------------------------------------------------------------------------------------------------------------------------------------------------------------------------------------------------------------------------------------------------------------------------------------------------------------------------------------------------------------------------------------------------------------------------------------------------------------------------------------------------------------------------------------------------------------------------------------------------------------------------------------------------------------------------------------------------------------------------------------------------------------------------------------------------------------------------------------------------------------------------------------------------------------------------------------------------------------------------------------------------------------------------------------------------------------------------------------------------------------------------------------------------------------------------------------------------------------------------------------------------------------------------------------------------------------------------------------------------------------------------------------------------------------------------------------------------------------------------------------------------------------------------------------------------------------------------------------------------------------------------------------------------------------------------------------------------------------------------------------------------------------------------------------------------------------------------------------------------------|-----------------------------------------------------------------------------------|---------------|
| ASTRONAL PROPERTY OF THE PROPE | Upholstery sewing machine using standard foot, size 110/18 needle and V92 thread. | TC-CP6H       |