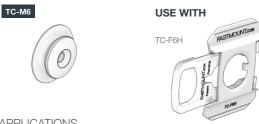

# TC-M6 Male Clip

SPECIFICATIONS:

# INDUSTRY FIT:

### **TEXTILE CLIPS TO RANGE**

The TC-M6 male clip attaches with #6 screw for mechanical fixing to hard surfaces. Compatible with TC-F6H from the Textile Range.