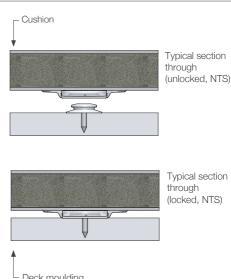

# INSTALLATION: Partially exploded through section showing typical installation method