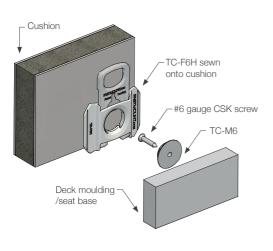

# INSTALLATION: Partially exploded through section showing typical installation method