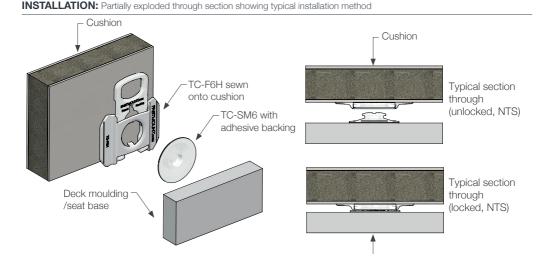

## SPECIFICATIONS:

The TC-SM6 is a translucent surface mount male clip with self-adhesive VHB backing for rapid and durable installation of soft furnishings. Clip attaches to hard surface and compatible with TC-F6H from the Textile Range.

Break load of 32kg when used with TC-F6H

- VHB tape on TC-SM6 is clear in colour and UV stabilised, bonds extremely well to painted, smooth flat surfaces.
- No penetrations or screw holes in deck structure when using TC-SM6